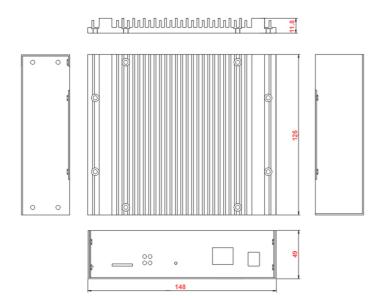

## **Mechanical Diagram**

#### **GENERAL INFORMATION:**

- Dimensions: 126\*148\*49 mm

- Operation temperature: -40 °C~+80 °C

- Storage temperature: -40 °C~+80 °C

- Weight: 0.875KG

## **Features**

- LoRaWAN™ network compliant
- Channels: Up to 16 concurrent channels
- Supports ethernet and WIFI
- Based on OpenWrt system
- Compact size:126\*148\*49 mm ±0.3mm
- Simple to mount and install
- EU868, US915, AS923 and CN470 versions available.