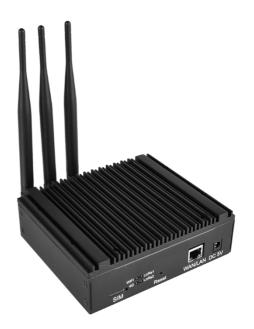

# **MG6810 Indoor Pico LoRaWAN Gateway**

# **Product Brief**

## **Description**

MG6810 is designed to be a fully compliant LoRaWAN gateway, with WiFi and ethernet as the backhaul. It includes one or two LoRa concentrator, which provides up to 16 programmable parallel demodulation paths. This gateway is perfectly designed for indoor public network extension or for ad-hoc indoor private coverage, like manufacturing, logistics or industrial sites requiring continuous connectivity for their IoT applications.